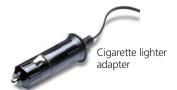

# **Ilsx Portable Mono Intercom**

Prefer to go portable? Put this in your flight bag. Our Ilsx is a 2-place, voice activated mono intercom with modular design. Powerful. Functional. Expandable to 4-place. And it can run off your aircraft battery through the included cigarette lighter adapter. It's an intercom you can carry anywhere into the wild blue yonder. Just plug it in and take off.

## Characteristics

Efficient, modular design with 2 to 4-place expansion capability. Includes voice activated circuitry, adjustable volume and squelch, auxiliary input and output jacks, pilot isolate and cigarette lighter adapter. Plus, it's lightweight and easy to carry.