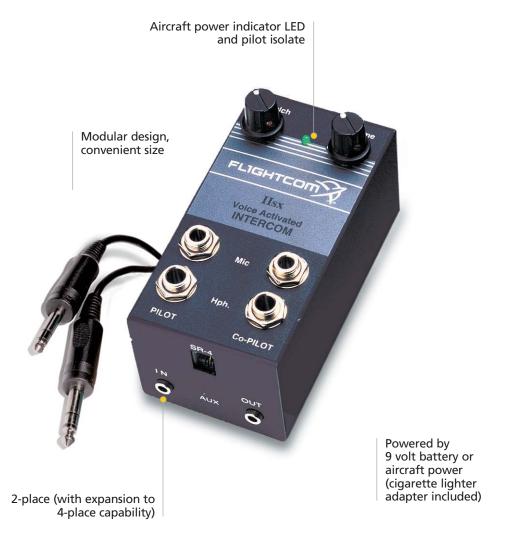

# **Ilsx Portable Mono Intercom**

Prefer to go portable? Put this in your flight bag. Our Ilsx is a 2-place, voice activated mono intercom with modular design. Powerful. Functional. Expandable to 4-place. And it can run off your aircraft battery through the included cigarette lighter adapter. It's an intercom you can carry anywhere into the wild blue yonder. Just plug it in and take off.

## Characteristics

Efficient, modular design with 2 to 4-place expansion capability. Includes voice activated circuitry, adjustable volume and squelch, auxiliary input and output jacks, pilot isolate and cigarette lighter adapter. Plus, it's lightweight and easy to carry.

#### Benefits:

This versatile portable unit provides communication to go. The modular design offers expansion capability to the backseat if needed. And because the SR-4 expansion module has a 6-foot cable, passengers in back don't have to strain their headset cords to reach an intercom box located next to the pilot.